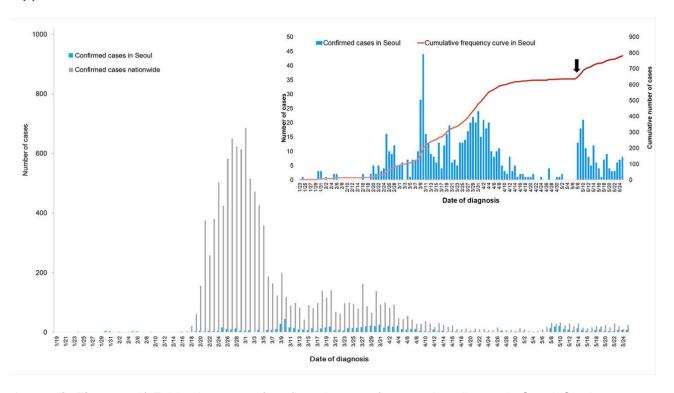

## **Appendix**

**Appendix Figure 1.** A) Epidemic curves of confirmed cases of coronavirus disease in Seoul, South Korea, and nationally through May 25, 2020. B) Cumulative cases and frequency curve of coronavirus disease in Seoul.