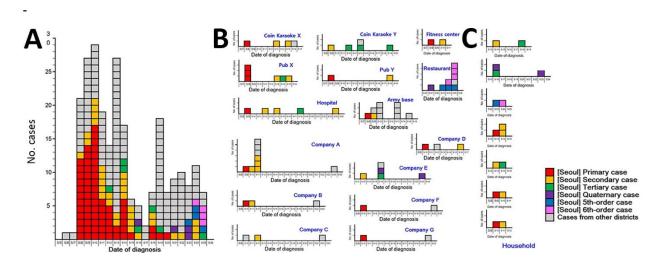

Appendix Figure 2. Epidemic curves of the COVID-19 outbreak related to nightclubs in Itaewon, Seoul, as of May 25, 2020. A) Overall epidemic curve of the COVID-19 outbreak related to Itaewon nightclubs.

B) Epidemic curves of the COVID-19 cases by facility with an outbreak. C) Epidemic curves of COVID-19 household transmission by persons related to Itaewon nightclub visits in Seoul.