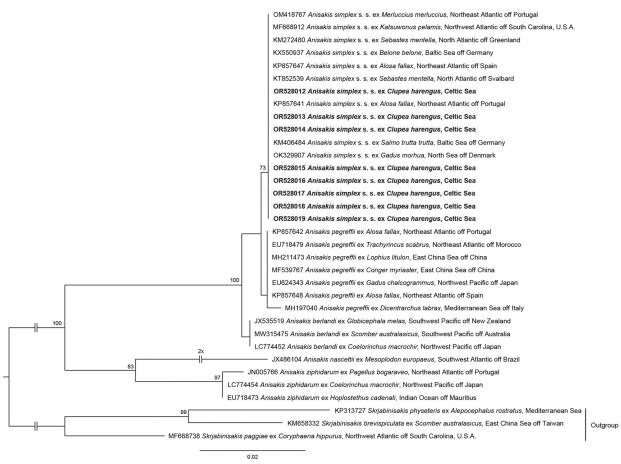

## **Appendix**

**Appendix Figure.** Phylogeny inferred from ITS rDNA dataset, maximum likelihood estimation by ultrafast bootstrap approximation with 1,000 replicates in IQ-TREE, version 2.0.5. Bootstrap supports over 70 shown. Newly generated sequences of *A. simplex* from fish products in Slovakia are bolded. Scale bar indicates number of substitutions per site.