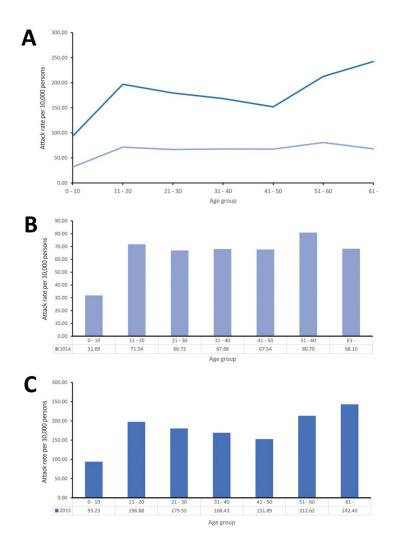

## **Appendix**

**Appendix Figure.** Age-specific attack rates for confirmed dengue cases in Taiwan during 2014 and 2015. The relatively uniform attack rates in all age groups are consistent with low population immunity. Source: https://www.cdc.gov.tw/File/Get/wSvkhxgGybm8szDWUtG3Jw.